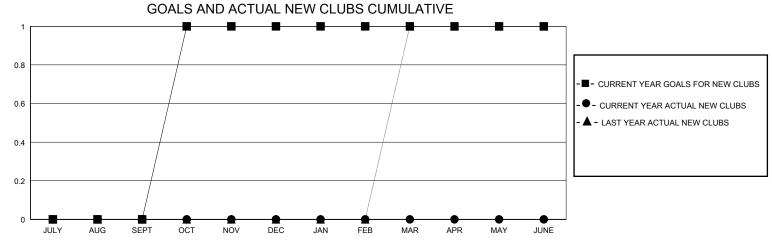

## District 11 C2

Results as of: 6/30/2020

| GMT:          |               | LOC         | ATION MICHIGA | N                     |                         |                         | GMT CA                                             |  |
|---------------|---------------|-------------|---------------|-----------------------|-------------------------|-------------------------|----------------------------------------------------|--|
|               | Club          | s           |               | Members               |                         |                         |                                                    |  |
|               | RESULTS FOR   | R 2019-2020 |               | RESULTS FOR 2019-2020 |                         |                         |                                                    |  |
| QUARTER       | NEW CLUB GOAL | NEW CLUBS   | DROPPED CLUBS | QUARTER MEN           | IBER GROWTH NET<br>GOAL | MEMBER GROWTH<br>ACTUAL | DROPPED<br>MEMBERS ACTUAL<br>(including transfers) |  |
| JULY/AUG/SEPT | 0             | 0           | 0             | JULY/AUG/SEPT         | 3                       | 3                       | 25                                                 |  |
| OCT/NOV/DEC   | 1             | 0           | 0             | OCT/NOV/DEC           | 2                       | 27                      | 23                                                 |  |
| JAN/FEB/MAR   | 0             | 0           | 0             | JAN/FEB/MAR           | 3                       | 17                      | 10                                                 |  |
| APR/MAY/JUNE  | 0             | 0           | 0             | APR/MAY/JUNE          | 1                       | 3                       | 43                                                 |  |