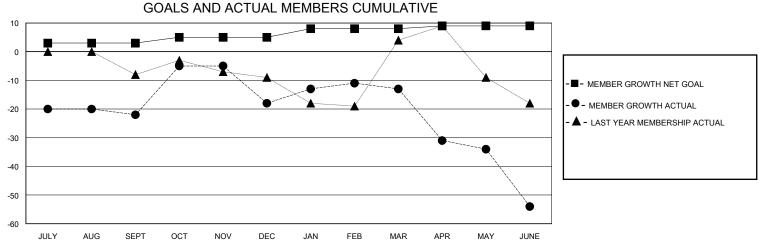

## District 11 C2

Results as of: 6/30/2020

| GMT:          |               | LOC         | ATION MICHIGA | N                     |                         |                         | GMT CA                                             |  |
|---------------|---------------|-------------|---------------|-----------------------|-------------------------|-------------------------|----------------------------------------------------|--|
|               | Club          | s           |               | Members               |                         |                         |                                                    |  |
|               | RESULTS FOR   | R 2019-2020 |               | RESULTS FOR 2019-2020 |                         |                         |                                                    |  |
| QUARTER       | NEW CLUB GOAL | NEW CLUBS   | DROPPED CLUBS | QUARTER MEN           | IBER GROWTH NET<br>GOAL | MEMBER GROWTH<br>ACTUAL | DROPPED<br>MEMBERS ACTUAL<br>(including transfers) |  |
| JULY/AUG/SEPT | 0             | 0           | 0             | JULY/AUG/SEPT         | 3                       | 3                       | 25                                                 |  |
| OCT/NOV/DEC   | 1             | 0           | 0             | OCT/NOV/DEC           | 2                       | 27                      | 23                                                 |  |
| JAN/FEB/MAR   | 0             | 0           | 0             | JAN/FEB/MAR           | 3                       | 17                      | 10                                                 |  |
| APR/MAY/JUNE  | 0             | 0           | 0             | APR/MAY/JUNE          | 1                       | 3                       | 43                                                 |  |